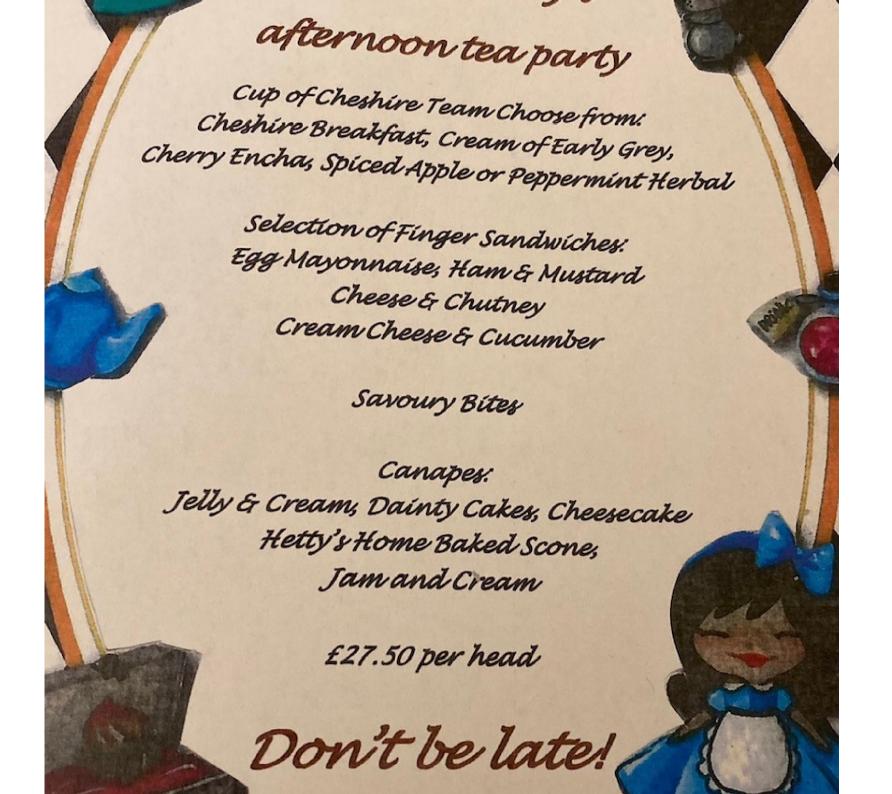

#### Tea

Ethically sourced loose-leaf teas, herbal infusions and rich blends from all over the world. Variety of flavours available.

Pot of Tea for one £2.75
Pot of fresh lemon Tea £2.85
Pot of speciality Cheshire Tea £3.00

Cherry Sencha \* Peppermint Herbal \* Spiced Apple \* Cheshire Breakfast \* Cream of Earl Grey